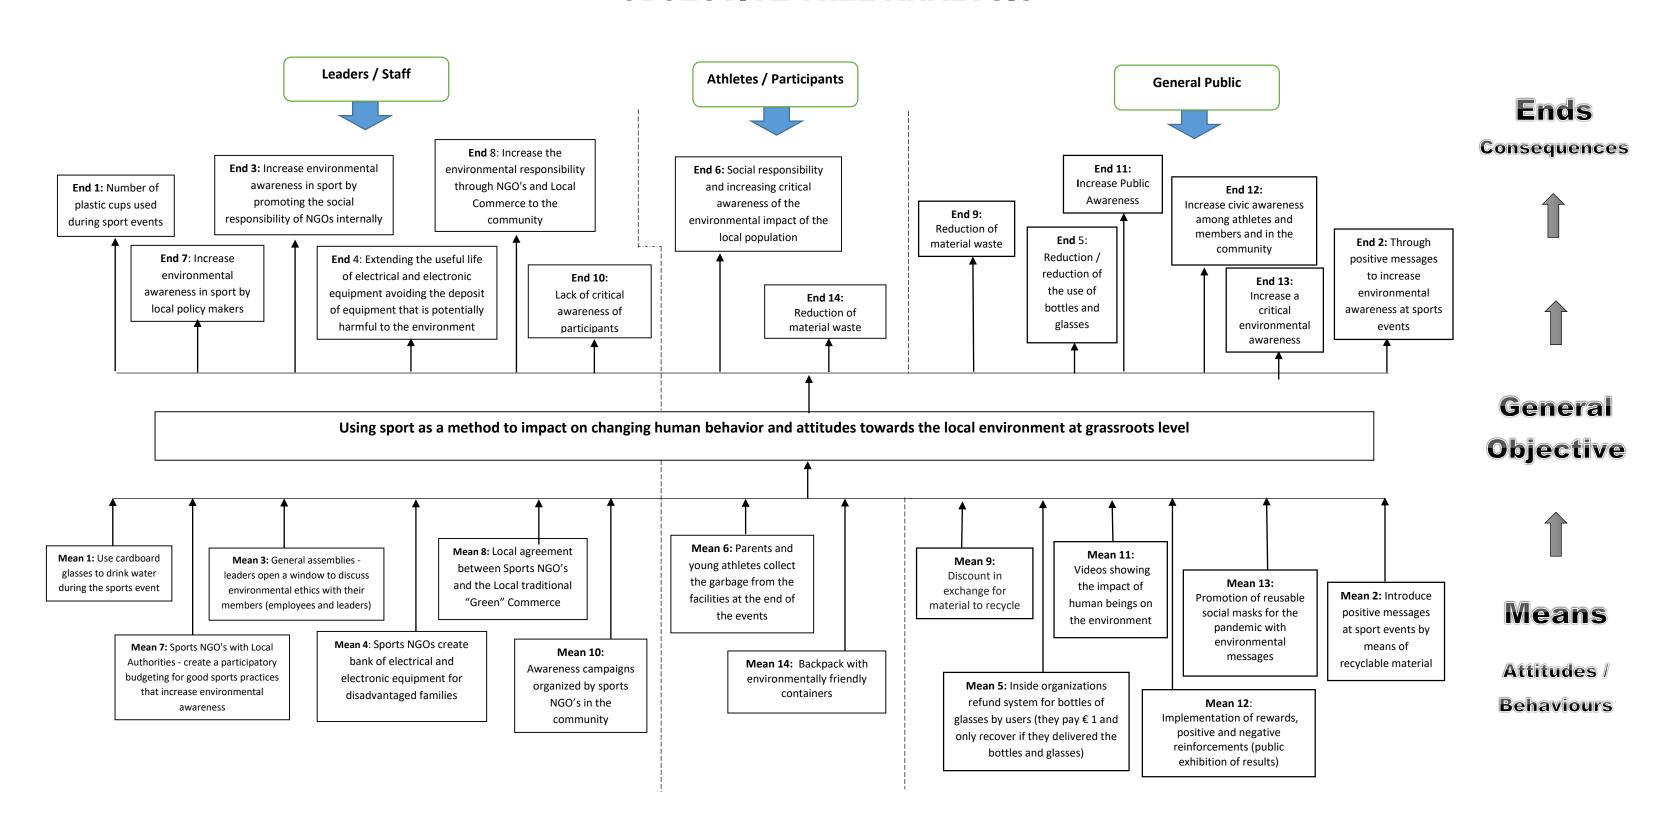

#### **OBJECTIVE TREE ANALYSIS**

#### **ACTIVITIES PLAN FOR Leaders/Staff**

|                     | Hierarchy of Objectives                                                                                                      | Objectively measurable and verifiable Indicators                                                                | Verification Sources                                                      | Assumptions                          |
|---------------------|------------------------------------------------------------------------------------------------------------------------------|-----------------------------------------------------------------------------------------------------------------|---------------------------------------------------------------------------|--------------------------------------|
| Main Objective      | Using sport as a method to impact on changing human behavior and attitudes towards the local environment at grassroots level | Increase environmental awareness in sport at a local level to decrease environmental impact in the coming years |                                                                           |                                      |
| Specific Objectives |                                                                                                                              |                                                                                                                 |                                                                           |                                      |
| for:                |                                                                                                                              |                                                                                                                 |                                                                           |                                      |
| Leaders/Staff       | Use sport as a method to raise critical environmental awareness through NGO's leaders / staff;                               | Increase critical environmental awareness through NGO's leaders / staff                                         |                                                                           |                                      |
| Results             |                                                                                                                              |                                                                                                                 |                                                                           |                                      |
| Activities          | 1 - Use cardboard glasses to drink water during the sports event;                                                            | ✓ Number of plastic cups used during sport events;                                                              | ✓ Checklist to verify the weight of solid waste picked-up after           | ✓ Reduce the use of plastic;         |
|                     | <b>2</b> -General assemblies - leaders open a window to discuss                                                              | ✓ Increase environmental awareness in sport by                                                                  | every event, and if it less after every even (plastic, glass, paper and   | ✓ Reduce equipment waste;            |
|                     | environmental ethics with their members (employees and leaders);                                                             | promoting the social responsibility of NGOs internally;                                                         | other waste components); annex 1                                          | ✓ Decrease the deposit of electrical |
|                     | <b>3</b> -Sports NGOs to create a bank of electrical and electronic equipment                                                | ✓ Extending the useful life of electrical and electronic                                                        | ✓ Checklist to verify how many families accessed to the electrical        | and electronic equipment in the      |
| Leaders/Staff       | for disadvantaged families;                                                                                                  | equipment by avoiding the deposit of equipment that is                                                          | or electronic equipment bank; annex 1                                     | environment;                         |
|                     | 4-Sports NGO's along with Local Authorities - create a participatory                                                         | potentially harmful to the environment;                                                                         | $\checkmark$ Checklist to verify how many NGO's and organizations, stores | ✓ Increase awareness to recycle      |
|                     | budgeting for good sports practices that increase environmental                                                              | ✓ Increase environmental awareness in sport by local                                                            | from the local commerce participated and have contributed to the          | and reuse;                           |
|                     | awareness;                                                                                                                   | policy makers;                                                                                                  | budget and in what way;                                                   |                                      |
|                     | 5-Local agreement between Sports NGO's and the Local traditional                                                             | ✓ Increase environmental responsibility through NGO's                                                           | ✓ Checklist to verify how many electrical or electronic equipment         |                                      |
|                     | "Green" Commerce;                                                                                                            | and Local Commerce in the community;                                                                            | were donated by the organizations; annex 1                                |                                      |
|                     | <b>6</b> -Awareness campaigns organized by sports NGO's in the community;                                                    | ✓ Increase critical awareness of participants;                                                                  | ✓ Checklist to verify the number of hits each awareness campaign          |                                      |
|                     |                                                                                                                              |                                                                                                                 | has/had in the social networks; annex 1                                   |                                      |
|                     |                                                                                                                              |                                                                                                                 |                                                                           |                                      |

#### **ACTIVITIES PLAN FOR Athletes/Participants**

|                          | Hierarchy of Objectives                                                                                                      | Objectively measurable and verifiable Indicators                                                                   | Verification Sources                                                                                                                                                                  | Assumptions                                                               |
|--------------------------|------------------------------------------------------------------------------------------------------------------------------|--------------------------------------------------------------------------------------------------------------------|---------------------------------------------------------------------------------------------------------------------------------------------------------------------------------------|---------------------------------------------------------------------------|
| Main Objective           | Using sport as a method to impact on changing human behavior and attitudes towards the local environment at grassroots level | Increase environmental awareness in sport at a local level to decrease an environmental impact in the coming years |                                                                                                                                                                                       |                                                                           |
| Specific Objectives for: |                                                                                                                              |                                                                                                                    |                                                                                                                                                                                       |                                                                           |
| Athletes/Participants    | Use sport as a method to increase critical environmental awareness through athletes / participants in sporting activities    | Increase critical environmental awareness through athletes / participants in sporting activities                   |                                                                                                                                                                                       |                                                                           |
|                          |                                                                                                                              |                                                                                                                    |                                                                                                                                                                                       |                                                                           |
| Results                  |                                                                                                                              |                                                                                                                    |                                                                                                                                                                                       |                                                                           |
| Activities               | 1 - Parents and young athletes collect the garbage from the facilities                                                       | ✓ Social responsibility and increasing critical awareness of the                                                   | ✓ Checklist to verify the weight of solid waste                                                                                                                                       | ✓ A decrease in the waste from event to                                   |
| Athletes/Participants    | at the end of the events;  2 - Backpack with environmentally friendly containers.                                            | environmental impact of the local population;  ✓ Reduction of material waste.                                      | picked up (plastic, metals, glass, paper and other waste); annex 1  ✓ Checklist to verify at the entrance how many athletes have adhered to the use of this type of backpack; annex 1 | event, as people's awareness to recycle increases;  ✓ Reduction of waste; |

#### **ACTIVITIES PLAN FOR General Public**

|                          | Hierarchy of Objectives                                                                                                                                  | Objectively measurable and verifiable Indicators                                                                                                         | Verification Sources                                                                                                                                                             | Assumptions                                                                                    |
|--------------------------|----------------------------------------------------------------------------------------------------------------------------------------------------------|----------------------------------------------------------------------------------------------------------------------------------------------------------|----------------------------------------------------------------------------------------------------------------------------------------------------------------------------------|------------------------------------------------------------------------------------------------|
| Main Objective           | Using sport as a method to impact on changing human behavior and attitudes towards the local environment at grassroots level                             | Increase environmental awareness in sport at a local level to decrease environmental impact in the coming years                                          |                                                                                                                                                                                  |                                                                                                |
| Specific Objectives for: |                                                                                                                                                          |                                                                                                                                                          |                                                                                                                                                                                  |                                                                                                |
| General Public           | Use sport as a method to raise critical environmental awareness through the general public                                                               | Increase critical environmental awareness<br>through the general public                                                                                  |                                                                                                                                                                                  |                                                                                                |
| Results                  |                                                                                                                                                          |                                                                                                                                                          |                                                                                                                                                                                  |                                                                                                |
| Activities               | 1-Introduce positive messages during sport events by means of recyclable material;  2-Inside organizations refund system for bottles of glasses by users | <ul> <li>✓ Through positive messages, increase environmental awareness at sports events;</li> <li>✓ Reduction the use of bottles and glasses;</li> </ul> | ✓ Checklist to verify the weight of solid waste picked-up after every event, and if it less after every even (plastic, metals, glass, paper and other waste components); annex 1 | <ul><li>✓ Reduce the use of plastic;</li><li>✓ Increase the use of recycli material;</li></ul> |
| General Public           | (they pay € 1 and only recover if they delivered the bottles and                                                                                         | ✓ Reduction of material waste;                                                                                                                           | ✓ Checklist to verify how many people used the refund                                                                                                                            | ✓ Decrease in waste (masks);                                                                   |
|                          | glasses); <b>3-</b> Discount in exchange for material to recycle;                                                                                        | <ul><li>✓ Increase public awareness;</li><li>✓ Increase civic awareness among athletes,</li></ul>                                                        | system; annex 1  ✓ Checklist to verify how many people collected waste to                                                                                                        | ✓ Increase the use of reusal materials;                                                        |
|                          | <b>4-</b> Videos showing the impact of human beings on the                                                                                               |                                                                                                                                                          | recycle (plastic, paper, metals, glass and other waste                                                                                                                           |                                                                                                |
|                          | environment;                                                                                                                                             | ✓ Increase a critical environmental awareness.                                                                                                           | components);annex 1                                                                                                                                                              | •                                                                                              |
|                          | <b>5</b> -Implementation of rewards- positive and negative                                                                                               |                                                                                                                                                          | ✓ Checklist to verify how many people adhered to reusable                                                                                                                        |                                                                                                |
|                          | reinforcements (public exhibition of results);                                                                                                           |                                                                                                                                                          | social masks (at the entrance of each sport event); annex 1                                                                                                                      |                                                                                                |
|                          | <b>6-</b> Promotion of reusable social masks for the pandemic.                                                                                           |                                                                                                                                                          | , , , , , , , , , , , , , , , , , , , ,                                                                                                                                          |                                                                                                |